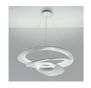

#### **Pirce**

Suspension lamp in painted aluminium. Opening out of a slim disk are fluttering spirals, which fall gently downwards, creating magical effects of form and light.

Gold White

√ @ @ ≪ a ⊕ 650° **IP**20

LED Suspension

| Watt | Length | Luminous Flux | CCT   | Color | Code     | Product                             |
|------|--------|---------------|-------|-------|----------|-------------------------------------|
|      |        | (Im)          |       |       |          | name                                |
| 44W  | 94 cm  | 3097lm        | 2700K | 0     | 1254W10A | Pirce Suspension LED 2700K<br>White |
|      |        | 3313lm        | 3000K | •     | 1254120A | Pirce Suspension LED 3000K Gold     |
|      |        |               |       | 0     | 1254110A | Pirce Suspension LED 3000K<br>White |