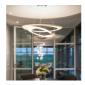

#### **Pirce**

Suspension lamp in painted aluminium. Opening out of a slim disk are fluttering spirals, which fall gently downwards, creating magical effects of form and light.

Gold White

√ @ @ ≪ a ⊕ 650° **IP**20

LED Suspension

| Watt | Length | Luminous Flux | CCT   | Color | Code     | Product                             |
|------|--------|---------------|-------|-------|----------|-------------------------------------|
|      |        | (Im)          |       |       |          | name                                |
| 44W  | 94 cm  | 3097lm        | 2700K | 0     | 1254W10A | Pirce Suspension LED 2700K<br>White |
|      |        | 3313lm        | 3000K | •     | 1254120A | Pirce Suspension LED 3000K Gold     |
|      |        |               |       | 0     | 1254110A | Pirce Suspension LED 3000K<br>White |