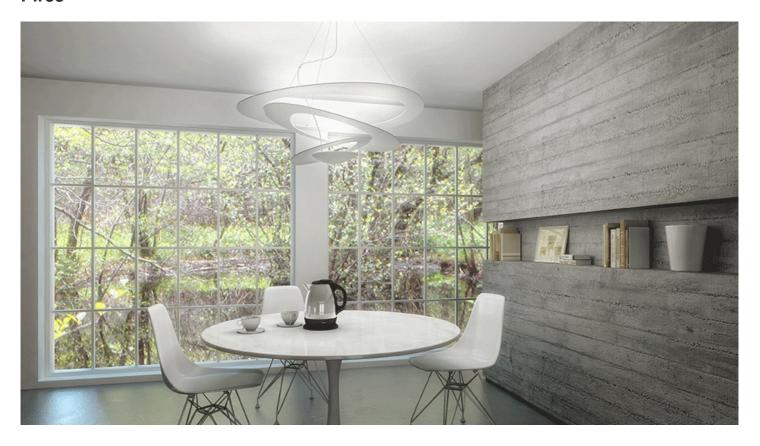

#### **Pirce**

Suspension lamp in painted aluminium. Opening out of a slim disk are fluttering spirals, which fall gently downwards, creating magical effects of form and light.

Gold White

√ @ @ ≪ a ⊕ 650° **IP**20

LED Suspension

| Watt | Length | Luminous Flux | CCT   | Color | Code     | Product                             |
|------|--------|---------------|-------|-------|----------|-------------------------------------|
|      |        | (Im)          |       |       |          | name                                |
| 44W  | 94 cm  | 3097lm        | 2700K | 0     | 1254W10A | Pirce Suspension LED 2700K<br>White |
|      |        | 3313lm        | 3000K | •     | 1254120A | Pirce Suspension LED 3000K Gold     |
|      |        |               |       | 0     | 1254110A | Pirce Suspension LED 3000K<br>White |